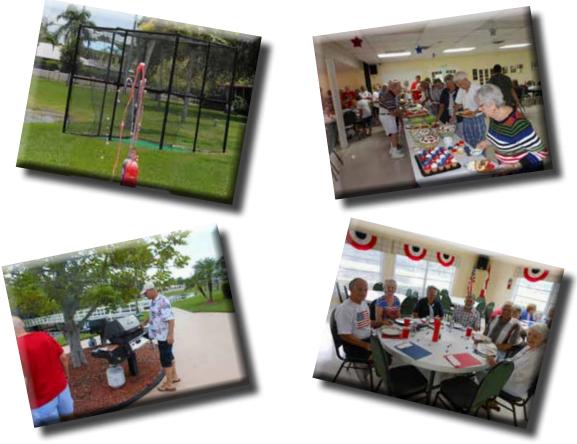

#### Father's Day wrap up

Thanks to all that participated in the Father's Day Ice Cream Social. The crowd was sparse, but the fixings were plentiful. My gratitude goes out to the women who volunteered their time dishing up ice cream, bananas, strawberries and pineapple and to those that set up and cleaned up after. They are: Sharon DesJardins, Liz Johnson, Sandy Jones, Millie Ricci, Randi Sandford, and Beverly Whitstine. Residents helped themselves to chocolate, caramel, raspberry syrups, nuts, sprinkles and whipped topping. Seconds were offered to everyone.

#### **Ice Cream Days**

hat a better way to say "Happy Father's Day" than with ice cream sundaes and banana splits. Rose Hendershot and her crew did an awesome job ensuring all our dads had a very sweet day. Between the ice cream, fruit and so many toppings, everyone was able to create their own special ice cream dish.

## Fourth of July

n July 4th over sixty people came together to celebrate Independence Day with a lunch at the club house. Hamburgers and hot dogs were grilled by Board members Wayne Davis and Paul Fether, who did a bang up job. Mine was delicious.

Millie Ricci, Rose Hendershot and Sandy Jones came early to decorate, set the tables and to prepare all the sides and drinks. Before sitting down to eat, a prayer was given up by Arlene Ehrich. And throughout David Terry was busy taking pictures, which he has already posted on the Amber Glades site.

\*\*\*\*\*\*\*\*\*\*\*\*\*\*\*\*\*\*

After eating, Wayne treated us to fireworks Amber Glades style.

Besides all the people I mentioned, I would also like to thank Herb, Greg, Richard, Randi, Barb and Sharon for getting the club house back in order and everything cleaned. And thanks to Rose for a delicious dessert and Patty and Bill Peterman for bringing watermelon to share. If I have forgotten someone, I am truly sorry because all help is greatly appreciated.